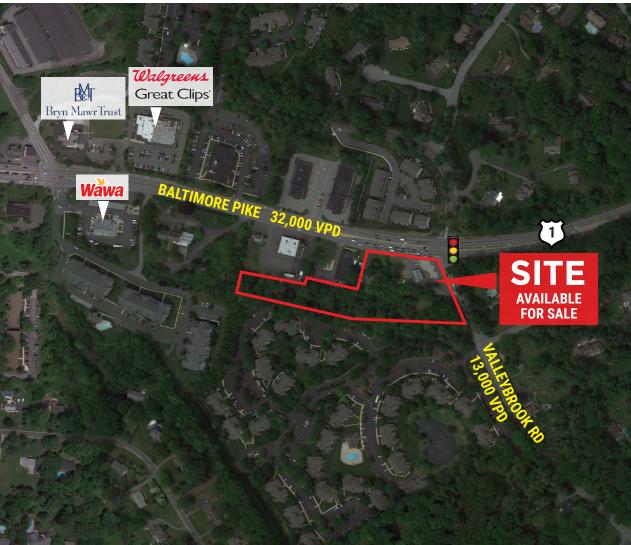

### LAND AVAILABLE FOR SALE

104-106 BALTIMORE PIKE, CHESTER HEIGHTS, PA 19017 ± 4.50 ACRES OF LAND FOR SALE OR LEASE

FOR SALE: \$1.295M FOR LEASE

#### **PROPERTY FEATURES**

- √ ± 4.50 Acres of Land Available
- ✓ Available For Sale or Lease
- ✓ Sale Price: \$1.295M
- ✓ Traffic Counts: ± 32,000 VPD on Baltimore Pike
- ✓ Signalized intersection

  Located among other national and local retailers: Target, Home Depot, Wegmans, Whole Foods, Acme, Wawa, Walgreens, Giant, Starbucks, CVS and many more