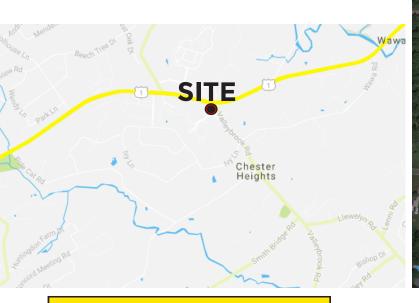

### LAND AVAILABLE FOR SALE

104-106 BALTIMORE PIKE, CHESTER HEIGHTS, PA 19017 ± 4.50 ACRES OF LAND FOR SALE OR LEASE

FOR SALE: \$1.295M FOR LEASE