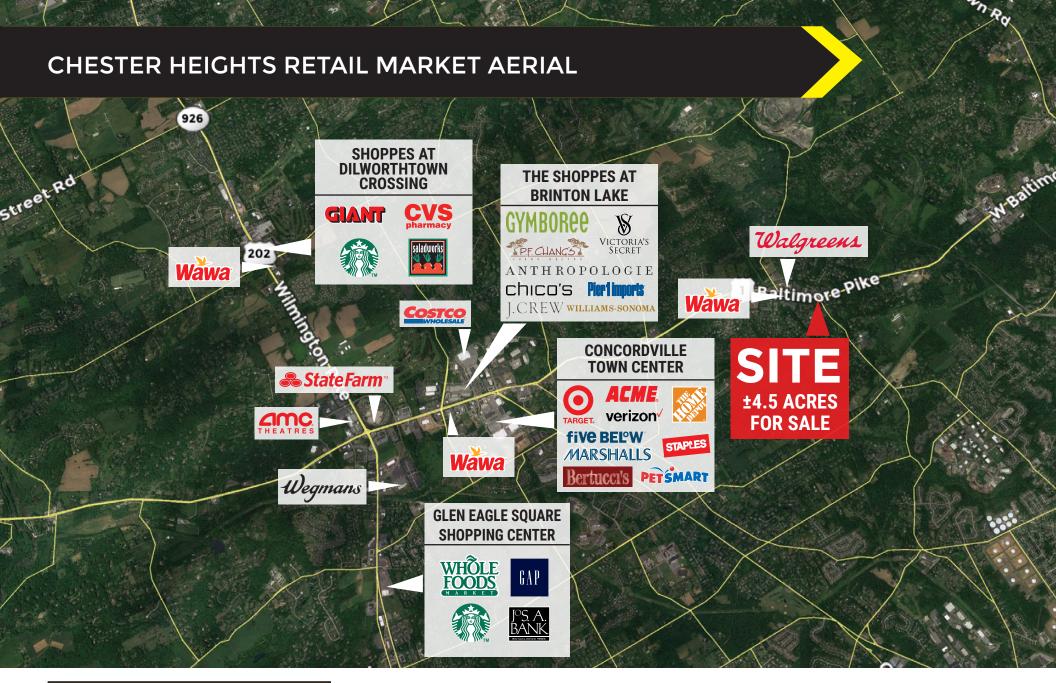

#### **PROPERTY FEATURES**

- √ ± 4.50 Acres of Land Available
- ✓ Available For Sale or Lease
- ✓ Sale Price: \$1.295M
- ✓ Traffic Counts: ± 32,000 VPD on Baltimore Pike
- ✓ Signalized intersection

  Located among other national and local retailers: Target, Home Depot, Wegmans, Whole Foods, Acme, Wawa, Walgreens, Giant, Starbucks, CVS and many more